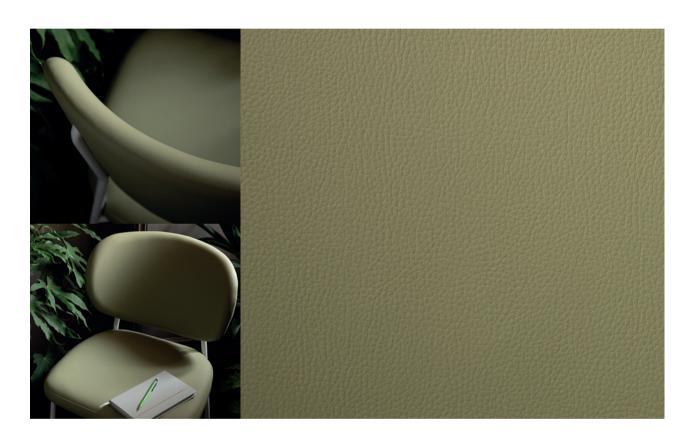

## Kielder Bio® Faux Leather

## General Specification.

Quality. Kielder Bio Faux Leather

Composition. 80% Bio PVC, 2% PU, 9% P, 9% V

Weight. 725gsm / 21.38oz/yd<sup>2</sup>

Durability. 200 000 rubs Width. 140cm / 54in +/-

Flammability. BS EN 1021-1, BS EN 1021-2,

BS 7176 Medium Hazard (all over CMHR 35 foam) IMO Res. A652(16). FTP Code MSC 61(67) part 8

CAL 117, NFPA 260

Application. SUITABLE FOR SEVERE CONTRACT/HOSPITALITY UPHOLSTERY

Maintenance. General cleaning should involve regular wiping over with a dry or damp cloth,