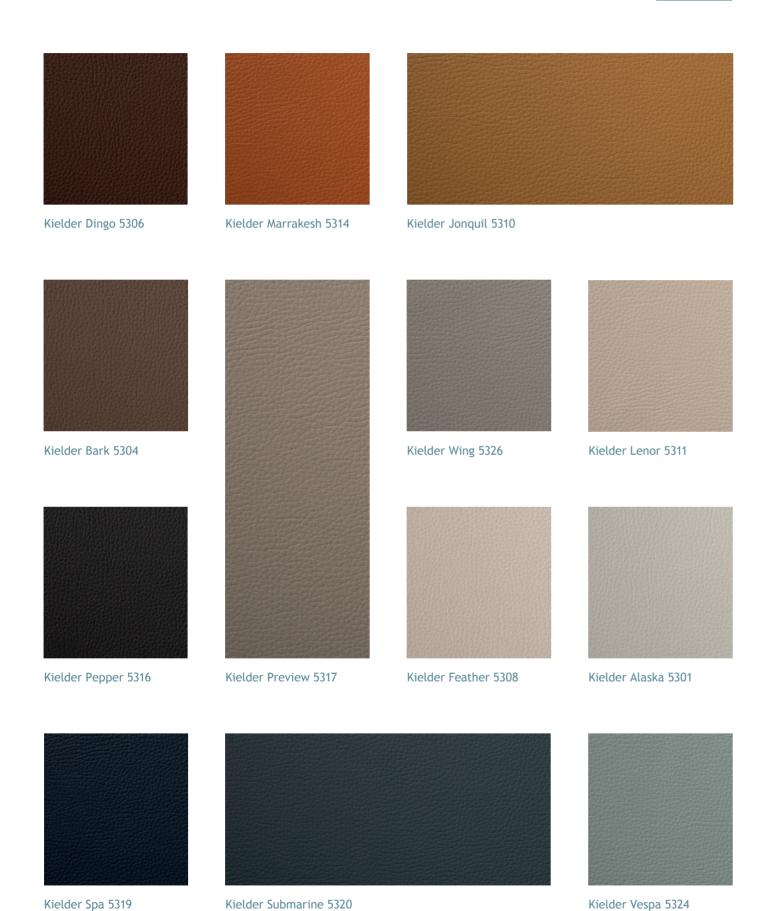

## **sunbury** design



## Kielder Bio® Faux Leather





































## General Specification.

Quality. Kielder Bio Faux Leather

Composition. 80% Bio PVC, 2% PU, 9% P, 9% V

Weight. 725gsm / 21.38oz/yd<sup>2</sup>

Durability. 200 000 rubs Width. 140cm / 54in +/-

Flammability. BS EN 1021-1, BS EN 1021-2,

BS 7176 Medium Hazard (all over CMHR 35 foam) IMO Res. A652(16). FTP Code MSC 61(67) part 8

CAL 117, NFPA 260

Application. SUITABLE FOR SEVERE CONTRACT/HOSPITALITY UPHOLSTERY

Maintenance. General cleaning should involve regular wiping over with a dry or damp cloth,

using a mild soap dissolved in warm water if necessary.

Do not use abrasives.

For detailed information please see our CARE GUIDE F1.

Environmental. Bio PVC petroleum free, halogen & PFC free, phthalate free, OEKO TEX Standard 100.

Important. Please be aware that certain dyes (such