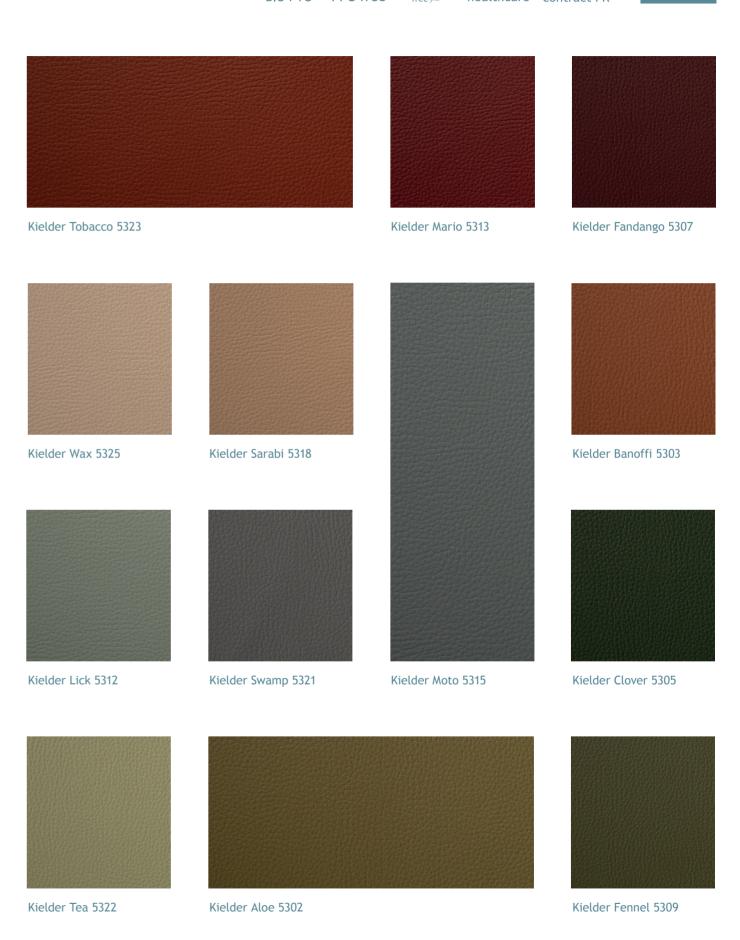

## Kielder Bio® Faux Leather

## General Specification.

Quality. Kielder Bio Faux Leather

Composition. 80% Bio PVC, 2% PU, 9% P, 9% V

Weight. 725gsm / 21.38oz/yd<sup>2</sup>

Durability. 200 000 rubs Width. 140cm / 54in +/-

Flammability. BS EN 1021-1, BS EN 1021-2,