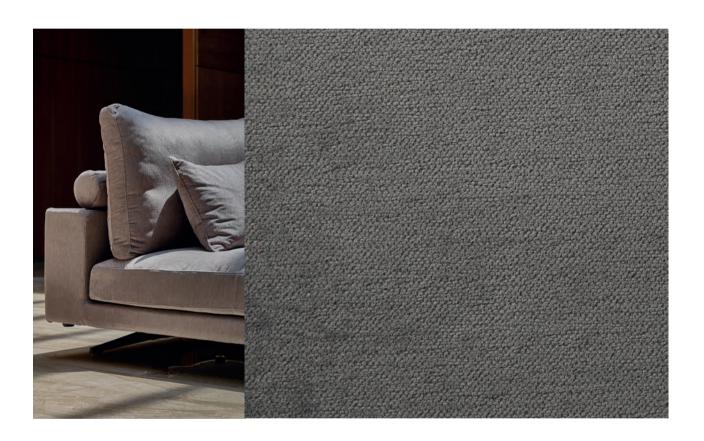

## Lullaby Aquaclean

## **General Specification.**

Quality. Lullaby Aquaclean Composition. 73% P, 19% MA, 8% C

Weight. 533gsm / 15.72oz/yd² (421gsm / 12.42oz/yd² low hazard, un-coated)

Durability. 60 000 rubs Width. 140cm / 55in +/-

Application. SUITABLE FOR SEVERE CONTRACT/HOSPITALITY UPHOLSTERY

Maintenance. Lullaby includes Aquaclean and Safe Front technology which is PFC FREE, please

refer to our CARE GUIDE AQ for full care & cleaning details.