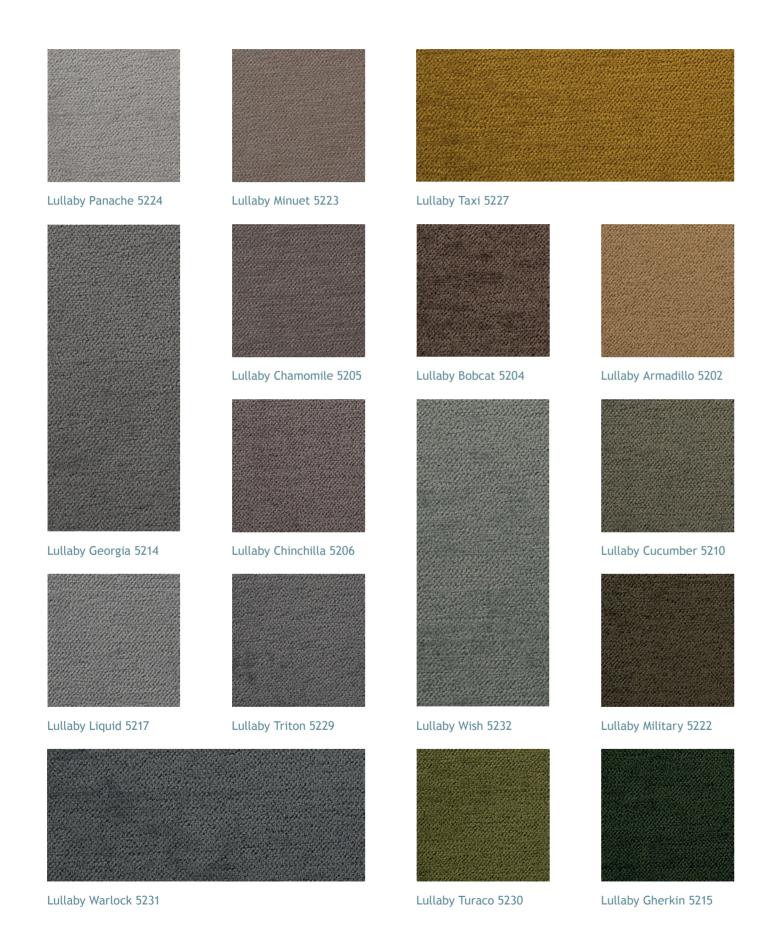

## **sunbury** design



## Lullaby Aquaclean































## **General Specification.**

Quality. Lullaby Aquaclean Composition. 73% P, 19% MA, 8% C

Weight. 533gsm / 15.72oz/yd² (421gsm / 12.42oz/yd² low hazard, un-coated)

Durability. 60 000 rubs Width. 140cm / 55in +/-

Flammability. Halogen free FR coated as standard to meet;

BS 7176 Medium Hazard (over CMHR 35 foam)

Inherent FR, special order minimums may apply, meeting;

BS 7176 Low Hazard (over CMHR 35 foam)

BS EN 1021-1, BS EN 1021-2, IMO part 8, CAL 117, NFPA 260

Application. SUITABLE FOR SEVERE CONTRACT/HOSPITALITY UPHOLSTERY

Maintenance. Lullaby includes Aquaclean and Safe Front technology which is PFC FREE, please

refer to our CARE GUIDE AQ for full care & cleaning details.

Care guides available online or by request.

Environmental. REACH compliant, halogen & PFC free, OEKO