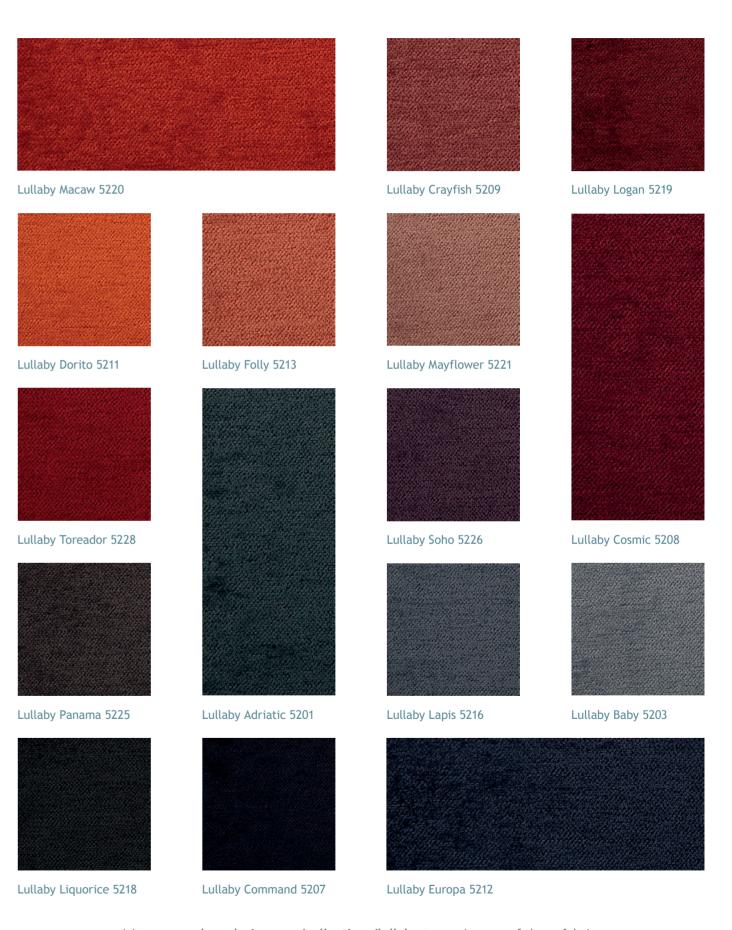

## Lullaby Aquaclean

## **General Specification.**

Quality. Lullaby Aquaclean Composition. 73% P, 19% MA, 8% C

Weight. 533gsm / 15.72oz/yd² (421gsm / 12.42oz/yd² low hazard, un-coated)

Durability. 60 000 rubs Width. 140cm / 55in +/-